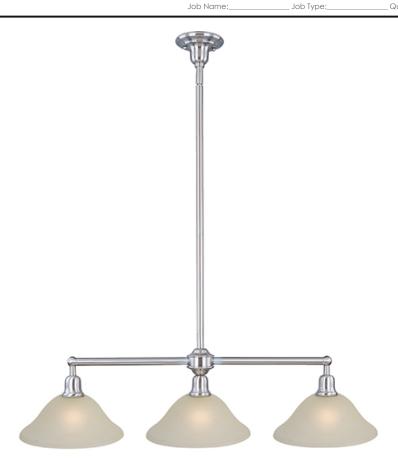

## PRODUCT DESCRIPTION

Beautifully crafted with round stems and offered in our Satin Nickel or Oil Rubbed Bronze finishes. Both available with Soft Vanilla glass.

## **FINISHES OPTION**

Satin Nickel SN

## **GLASS**

Soft Vanilla SV

## MATERIAL

Steel