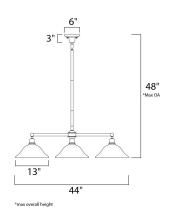

# **MEASUREMENTS**

**DIMENSION** : 44." L x 13." W x 44.5" H

MAX OAH : 18." OAH HANGING WEIGHT : 15.37 lb