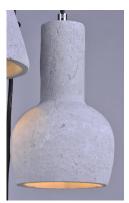

#### PRODUCT DESCRIPTION

Pendants molded in natural Gray finish concrete cement provide a unique urban contemporary design element Metal Polished Chrome hardware contrasts beautifully with the black fabric covered wire. Powerful and efficient illumination is provided by included GU10, 3000K LED bulbs.

#### MATERIAL

Concrete + Steel