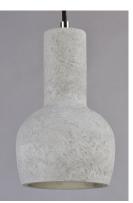

#### PRODUCT DESCRIPTION

Pendants molded in natural Gray finish concrete cement provide a unique urban contemporary design element Metal Polished Chrome hardware contrasts beautifully with the black fabric covered wire. Powerful and efficient illumination is provided by included GU10, 3000K LED bulbs.

#### MATERIAL

Concrete + Steel