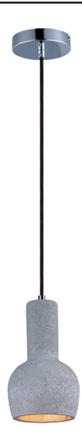

#### PRODUCT DESCRIPTION

Pendants molded in natural Gray finish concrete cement provide a unique urban contemporary design element Metal Polished Chrome hardware contrasts beautifully with the black fabric covered wire. Powerful and efficient illumination is provided by included GU10, 3000K LED bulbs.

#### **FINISHES OPTION**

Polished Chrome PC

#### MATERIAL

Concrete + Steel