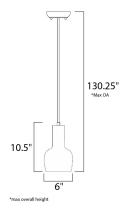

## **MEASUREMENTS**

**DIMENSION** : 6." L x 6." W x 10.5" H

MAX OAH : 130.25" OAH

HANGING WEIGHT : 4.6 lb