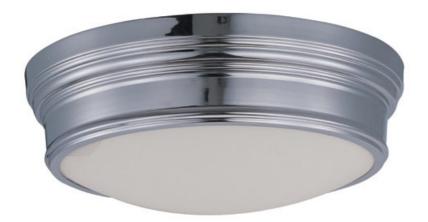

# PRODUCT DESCRIPTION

Arched channels of metal finished in your choice of Natural Aged Brass or Polished Nickel, form this minimalistic approach to traditional lighting. Oatmeal fabric shades adorn the top of metal candle covers that give this collection a tailored look.

#### **FINISHES OPTION**

Polished Nickel PN

# **GLASS**

Satin White SW

# MATERIAL

Steel + Glass