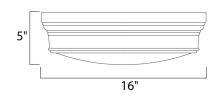

# **MEASUREMENTS**

DIMENSION : 16." L x 16." W x 5." H

HANGING WEIGHT : 6.6 lb