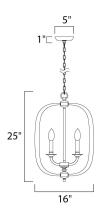

# **MEASUREMENTS**

DIMENSION : 16." W x 25." H

MAX OAH : 61." OAH x 25.25" OAH CANOPY : 5." W x 1." H x 5." L

HANGING WEIGHT : 11.02 lb