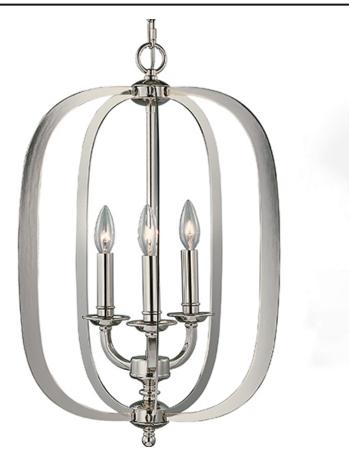

#### PRODUCT DESCRIPTION

Arched channels of metal finished in your choice of Natural Aged Brass or Polished Nickel, form this minimalistic approach to traditional lighting. Oatmeal fabric shades adorn the top of metal candle covers that give this collection a tailored look.

#### **FINISHES OPTION**

Polished Nickel PN

# MATERIAL

Steel