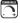

#### PRODUCT DESCRIPTION

Arched channels of metal finished in your choice of Natural Aged Brass or Polished Nickel, form this minimalistic approach to traditional lighting. Oatmeal fabric shades adorn the top of metal candle covers that give this collection a tailored look.

# **MEASUREMENTS**

DIMENSION : 16." W x 25." H

MAX OAH : 61." OAH x 25.25" OAH CANOPY : 5." W x 1." H x 5." L

HANGING WEIGHT : 11.02 lb

#### **FINISHES OPTION**

Polished Nickel PN