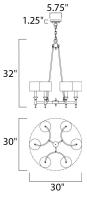

**MEASUREMENTS** 

DIMENSION MAX OAH CANOPY HANGING WEIGHT

LAMPING

|    | INPUT VOLT |
|----|------------|
|    | LUMENS     |
| A. | BULB       |
| 1  | DIMMABLE   |
| i. |            |

: 30." W x 32." H : 75.5" OAH x 40.25" OAH : 5.75" W x 1.25" H x 5.75" L : 17.6 lb

VOLTAGE : 120V : 0 Rated (0 Del.) : 6 x 40W (NOT INCLUDED), 240W Total : Dimmable