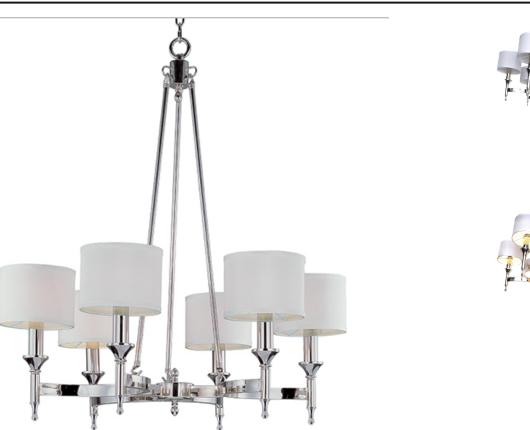

Job Type:

Arched channels of metal finished in your choice of Natural Aged Brass or Polished Nickel, form this minimalistic approach to traditional lighting. Oatmeal fabric shades adorn the top of metal candle covers that give this collection a tailored look.

## **FINISHES OPTION**

Polished Nickel PN

....

MATERIAL Steel + Fabric

RATINGS cETLusDry Location Dimmable