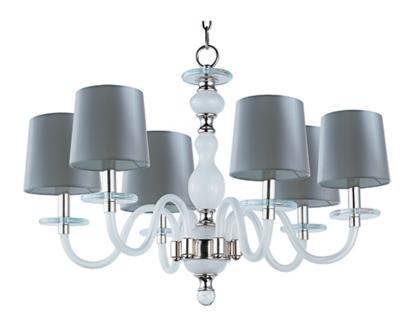

## PRODUCT DESCRIPTION

This collection features an updated approach to a classic design. An all blown glass body with Polished Nickel accents creates a light and airy feel. You have a choice of Clear, Frost or Cognac glass with coordinated shades, which are included.

## **MEASUREMENTS**

DIMENSION : 28." W x 22." H HANGING WEIGHT : 13.2 lb

#### LAMPING

INPUT VOLTAGE : 120V **LUMENS** : (0 Del.)

**BULB** : 6 x 40W (NOT INCLUDED), 240W Total

**DIMMABLE** : Dimmable

## **FINISHES OPTION**

Polished Nickel PN

## **GLASS**

Frosted FT

## MATERIAL

Glass + Steel