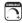

## PRODUCT DESCRIPTION

This collection features an updated approach to a classic design. An all blown glass body with Polished Nickel accents creates a light and airy feel. You have a choice of Clear, Frost or Cognac glass with coordinated shades, which are included.

## **MEASUREMENTS**

DIMENSION : 28." W x 22." H HANGING WEIGHT : 13.2 lb

#### LAMPING

INPUT VOLTAGE : 120V **LUMENS** : (0 Del.)

**BULB** : 6 x 40W (NOT INCLUDED), 240W Total

**DIMMABLE** : Dimmable

## **FINISHES OPTION**

Polished Nickel PN

## **GLASS**

Frosted FT

## MATERIAL

Glass + Steel