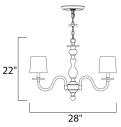

## PRODUCT DESCRIPTION

This collection features an updated approach to a classic design. An all blown glass body with Polished Nickel accents creates a light and airy feel. You have a choice of Clear, Frost or Cognac glass with coordinated shades, which are included.





## **MEASUREMENTS**

DIMENSION : 28." W x 22." H HANGING WEIGHT : 13.2 lb

#### LAMPING

INPUT VOLTAGE : 120V **LUMENS** : (0 Del.)

**BULB** : 6 x 40W (NOT INCLUDED), 240W Total

**DIMMABLE** : Dimmable

## **FINISHES OPTION**

Polished Nickel PN



## **GLASS**

Frosted FT

## MATERIAL

Glass + Steel

#### **RATINGS**

Dry Location Dimmable



# **ADDITIONAL**

INSTALL UP/DOWN: **OPERATING TEMPERATURE:** -20°C (-4°F), 40°C (104°F)

Always consult a qualified electrician before installing any lighting product.



# WESTERN DISTRIBUTION CENTER (HEADQUARTER)

253 NORTH VINELAND AVE I CITY OF INDUSTRY, CA 91746

# **EASTERN DISTRIBUTION CENTER**

4200 SHIRLEY DR. I ATLANTA, GA 30336

P. 626.956.4200 | F. 626.956.4225 | maximlighting.com