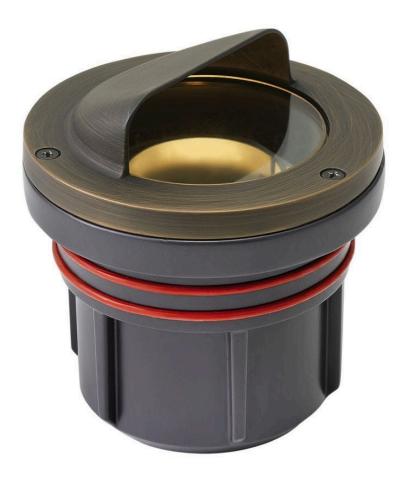

## SHIELDED WELL LIGHT

LED 12W 3000K SHIELDED WELL LIGHT

## 15708MZ-12W3K

Named after the ruggedly beautiful island off the coast of British Columbia, Hardy Island products are impeccably designed to defy the harshest environments. The LumaCORE LED accent lighting system is an expertly engineered core that withstands the elements and provides the the user with full control over wattage and color temperature.

FINISH: Matte Bronze
GLASS: Clear Lens

**WIDTH**: 4.5"

HEIGHT: 5"

**DEPTH**: 4.5"

LIGHT SOURCE: Integrated LED WATTAGE: 12w LED \*Included TRANSFORMER REQUIRED: Yes

HINKLEY 33000 Pin Oak Parkway Avon Lake, OH 44012 hinkley.com